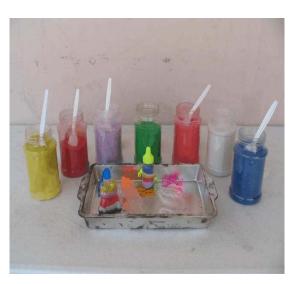

#### SAND ART

\$.75/bottle used (price includes sand and bottle)

WHEELS OF FORTUNE

Color Wheel - \$25.00/day 36 # Wheel - \$25.00/day

Large Money Wheel - \$35.00/day

**Tables & Chairs** 

6' TABLES - \$10.00/day, \$8.00/day if you rent 10 or more