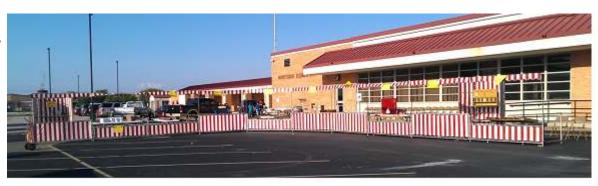

Low Front hinge booths are for games aimed at young children.

Hinge Booth rental: \$30.00/day

Hinge booths at a school carnival.

Canopy Booths - 10' x 10' with Red &

White Striped Canvas Tops (Backdrop in back of booth is extra.) CANOPY BOOTH RENTALS

Canopy booths at a festival.