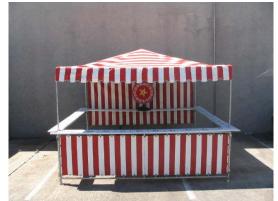

Low Front hinge booths are for games aimed at young children.

Hinge Booth rental: \$30.00/day

Hinge booths at a school carnival.

Canopy Booths - 10' x 10' with Red &

White Striped Canvas Tops (Backdrop in back of booth is extra.) CANOPY BOOTH RENTALS

Canopy Booth - 10' x 10' self-supporting booth with red-and-white striped canvas top.

Canopy Booth rental: \$70.00/day

High or low front for booth: \$10.00/day extra

Backdrop for booth: \$10.00/day extra

Canopy booths at a festival.