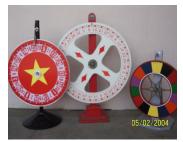

#### SAND ART

\$.75/bottle used (price includes sand and bottle)

WHEELS OF FORTUNE

Color Wheel - \$25.00/day 36 # Wheel - \$25.00/day

Large Money Wheel - \$35.00/day

**Tables & Chairs** 

6' TABLES - \$10.00/day, \$8.00/day if you rent 10 or more