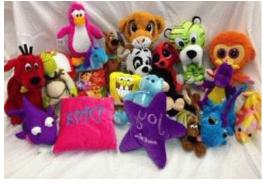

### PLUSH ANIMAL WHEEL BOOTH

A GREAT activity for any event - includes the booth, laydown boards, wheel of fortune and lots of plush animals for everyone to try to win!

Rental: \$150.00/day. Booth rental dropped to \$50.00 if you purchase \$120.00 or more in plush animals. Plush animals provided on consignment - pay only for what you use, by the piece. Prepacked assortments provided. Call for more details.

Small Plush Assortment - \$60.00/box (48 pieces per box - \$1.25 each)

Large Plush Assortment - \$60.00/box (12 pieces per box - \$5.00 each)

Extra Large and Giant Plush also available