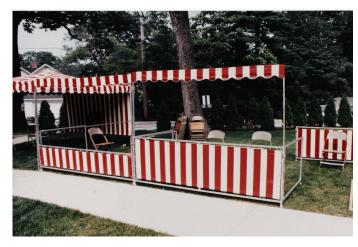

#### HINGE BOOTH RENTALS

A hinge booth is a self supporting frame, 8 ft. wide, and comes with hinged side supports plus valence poles and a valence. High front hinge booths are for regular usage by teens and adults.

Low Front hinge booths are for games aimed at young children.

Hinge Booth rental: \$30.00/day

Hinge booths at a school carnival.

Canopy Booths - 10' x 10' with Red &

White Striped Canvas Tops (Backdrop in back of booth is extra.) CANOPY BOOTH RENTALS