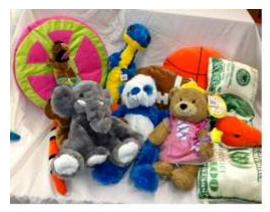

### PLUSH ANIMAL WHEEL BOOTH

A GREAT activity for any event - includes the booth, laydown boards, wheel of fortune and lots of plush animals for everyone to try to win!

Rental: \$150.00/day. Booth rental dropped to \$50.00 if you purchase \$120.00 or more in plush animals. Plush animals provided on consignment - pay only for what you use, by the piece. Prepacked assortments provided. Call for more details.

Small Plush Assortment - \$60.00/box (48 pieces per box - \$1.25 each)

Large Plush Assortment - \$60.00/box (12 pieces per box - \$5.00 each)

Extra Large and Giant Plush also available