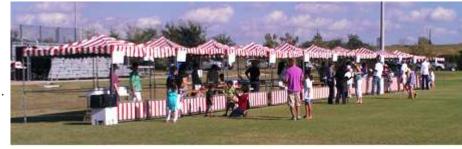

Canopy Booth - 10' x 10' self-supporting booth with red-and-white striped canvas top.

Canopy Booth rental: \$70.00/day

High or low front for booth: \$10.00/day extra

Backdrop for booth: \$10.00/day extra

Canopy booths at a festival.