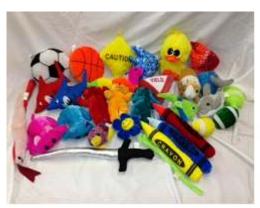

### PLUSH ANIMAL WHEEL BOOTH

A GREAT activity for any event - includes the booth, laydown boards, wheel of fortune and lots of plush animals for everyone to try to win!

Rental: \$150.00/day. Booth rental dropped to \$50.00 if you purchase \$120.00 or more in plush animals. Plush animals provided on consignment - pay only for what you use, by the piece. Prepacked assortments provided. Call for more details.

Small Plush Assortment - \$60.00/box (48 pieces per box - \$1.25 each)

Large Plush Assortment - \$60.00/box (12 pieces per box - \$5.00 each)

Extra Large and Giant Plush also available