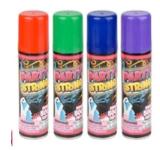

## PARTY STRING

\$2.45/can \$2.25/can (1000+ cans)

Party String and Hair Spray are sold in packs of 24 cans and are non-returnable. Payment for Confetti Eggs, Party String and Hair Spray need to be made before the event using our special order form which can be downloaded from our website, or we can e-mail it to you.